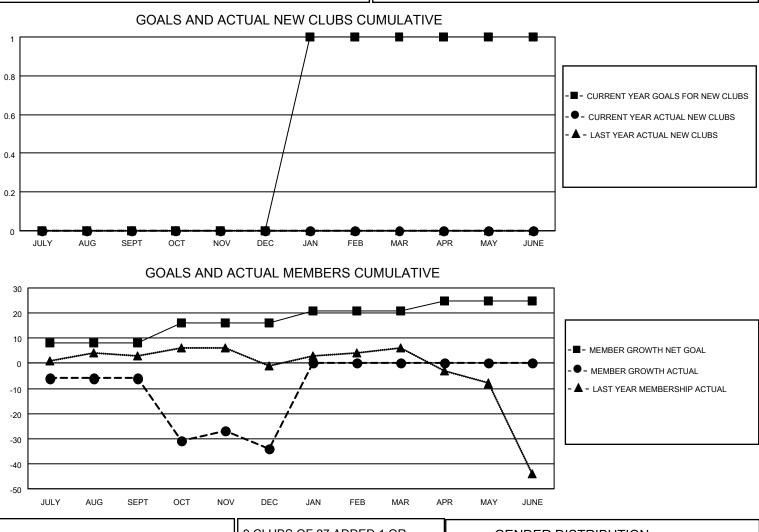

## LOCATION PENNSYLVANIA

District 14 W

Results as of: 12/31/2022

|                       | Club          | S         |               |                       | Men                     | nbers                   |                                                    |
|-----------------------|---------------|-----------|---------------|-----------------------|-------------------------|-------------------------|----------------------------------------------------|
| RESULTS FOR 2022-2023 |               |           |               | RESULTS FOR 2022-2023 |                         |                         |                                                    |
| QUARTER               | NEW CLUB GOAL | NEW CLUBS | DROPPED CLUBS | QUARTER               | IBER GROWTH NET<br>GOAL | MEMBER GROWTH<br>ACTUAL | DROPPED<br>MEMBERS ACTUAL<br>(including transfers) |
| JULY/AUG/SEPT         | 0             | 0         | 0             | JULY/AUG/SEPT         | 8                       | 5                       | 10                                                 |
| OCT/NOV/DEC           | 0             | 0         | 1             | OCT/NOV/DEC           | 8                       | 19                      | 41                                                 |
| JAN/FEB/MAR           | 1             | 0         | 0             | JAN/FEB/MAR           | 5                       | 0                       | 0                                                  |
| APR/MAY/JUNE          | 0             | 0         | 0             | APR/MAY/JUNE          | 4                       | 0                       | 0                                                  |